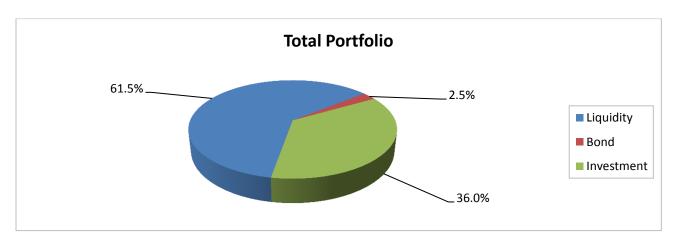

A quarterly update of the County's Investment Program is included with this report. As expected, for the quarter ending September 30, 2012, the total County Portfolio declined as property tax revenue was not due until October 15th. However, the interest rate yield increased slightly during the third quarter providing income slightly greater than anticipated.