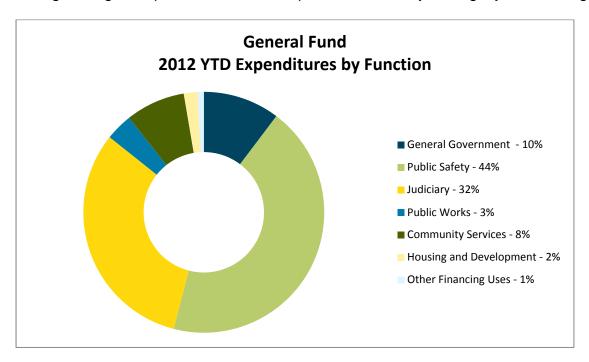

Public Safety and Judiciary expenditures account for 76% of the General Fund total expenditures through the month of October 2012.