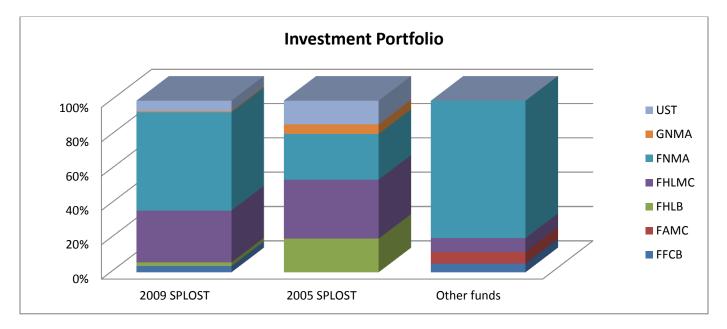

A quarterly update of the County's Investment Program is included with this report. As expected, for the quarter ending September 30, 2012, the total County Portfolio declined as property tax revenue was not due until October 15th. However, the interest rate yield increased slightly during the third quarter providing income slightly greater than anticipated.