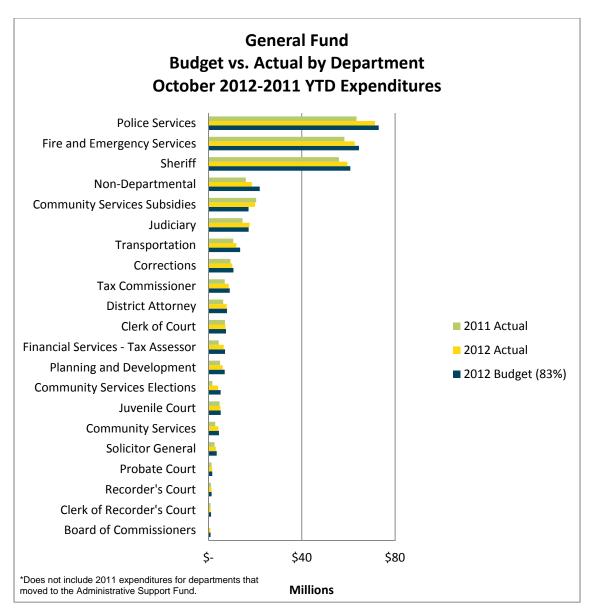

Expenditures are down by \$2 million which is primarily a result of the formation of the Administrative Support Fund, as discussed in the Executive Summary. As illustrated in the graph above, most departments are currently operating at or below budgeted appropriations. Community Services Subsidies expenditures are slightly over budget based on the percentage of the fiscal year that has lapsed. This is mainly due to the timing of when subsidy payments

and payments to other governments are made. Many of the Community Services Subsidies currently reflect four quarterly payments as of the end of October. Also, in February, as part of the Service Delivery Strategy settlement, budget amendments were approved for payments to cities totaling \$10,335,640 and a transfer of \$820,000 to the Loganville EMS Special Revenue Fund. Since April, 100% of these budgeted amounts have been expended.

Judiciary expenditures are also slightly over budget based on the percentage of the fiscal year that has lapsed. Budget is transferred at the beginning of each quarter to cover expenditures for indigent defense, court interpreters, and court reporters, resulting in a higher percentage of actual to budget usage. Expenditures are anticipated to end the year slightly under budget.

Public Safety and Judiciary expenditures account for 76% of the General Fund total expenditures through the month of October 2012.