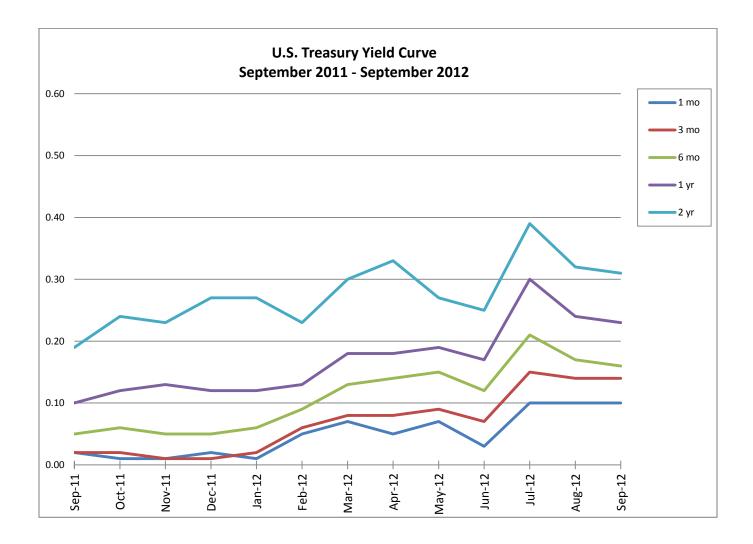

A quarterly update of the County's Investment Program is included with this report. As expected, for the quarter ending September 30, 2012, the total County Portfolio declined as property tax revenue was not due until October 15th. However, the interest rate yield increased slightly during the third quarter providing income slightly greater than anticipated.