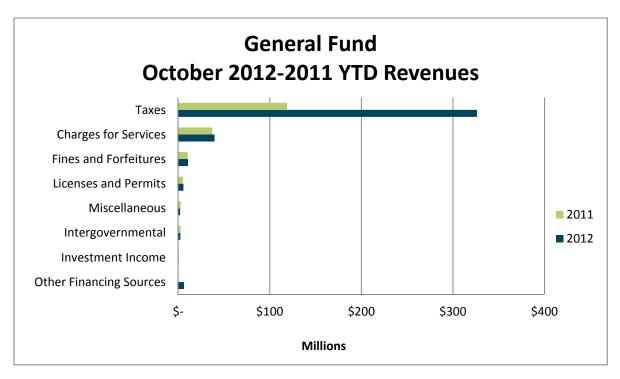

### **General Fund**

The General Fund is the primary tax and operating fund for all County revenues and expenditures that are not restricted to, or accounted for, in other funds.

Total General Fund revenues through October 2012 when compared to October 2011 are up by \$215.6 million. The graph above shows Tax revenues are up approximately \$207.4 million from the same period in 2011. This increase is primarily attributable to property tax bills being due one month earlier this year compared to last year. Additionally, insurance premium taxes came in approximately \$2.2 million above budget. As previously mentioned, tax revenues are expected to re-align more closely with prior year Tax revenues by the end of next month.

Other Financing Sources are up nearly \$5.8 million primarily due to a one-time transfer from the Capital Vehicle Replacement Fund as part of the plan to balance the budget. The funding for the transfer was made available by reducing the County's fleet size and keeping vehicles longer.