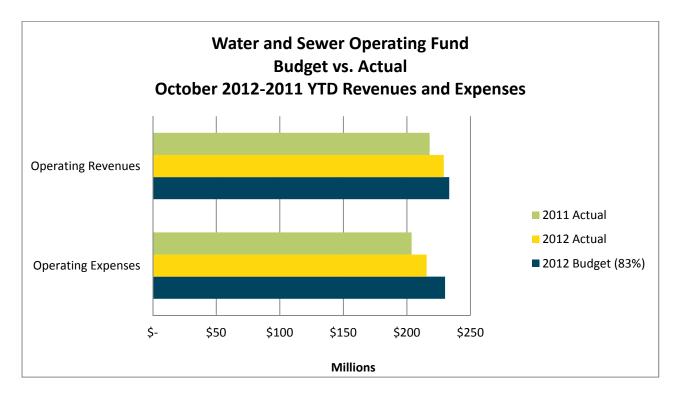

### Water and Sewer Operating Fund (501)

The Water and Sewer Operating Fund supports the operation, maintenance, and capital improvement of the water and sewer system.

Total year-to-date Water and Sewer Fund revenues are up when compared to 2011 by approximately \$11.1 million. The increase in revenue is driven mainly by increases in:

- Retail Sewer revenue \$6.7 million
- System Development Charge revenue \$3.9 million
- Retail Water revenue \$2.3 million
- Sales Tax Refund revenue \$966,000

Water and Sewerage year-to-date operating expenses are up approximately \$11.8 million compared to 2011 and can be summarized as:

#### Increases

- Transfers to the Renewal and Extension capital fund \$7.4 million
- Debt Service \$3.9 million
- Capacity & Use \$1.7 million
- Chemicals \$935,000
- Contributions to Internal Service Funds \$355,000

### Decreases

- Utilities \$1.4 million
- Industrial Repair and Maintenance \$765,000
- Total Personnel Services 370,000
- Bad Debt Expense \$264,000
- License Support Agreements \$245,000

Based on the percentage of the fiscal year that has lapsed, revenues are approximately \$4.3 million less than budget. Due to the proper accounting of revenues in the period earned,

revenues lag one month and appear understated until year end by about \$8 million. Expenses are approximately \$14.6 million less than budget. Factors contributing to this variance include:

- Vacancies extending beyond 90 days \$1 million
- Utility savings \$3.1 million
- Professional services \$3.5 million
- Industrial Repair and Maintenance \$2.7 million
- Lower than expected Bad Debt Expense \$1.7 million