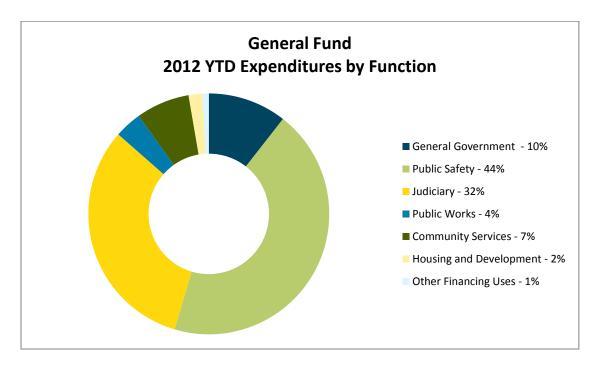

Public Safety and Judiciary expenditures account for 76% of the General Fund total expenditures through the month of September 2012.