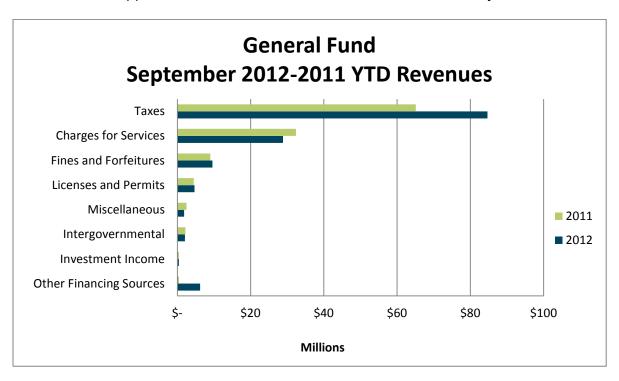

### **General Fund**

The General Fund is the primary tax and operating fund for all County revenues and expenditures that are not restricted to, or accounted for, in other funds. Total General Fund revenues through September 2012 when compared to September 2011 are up by \$21.8 million. Expenditures are down by \$8.2 million which is primarily a result of the formation of the Administrative Support Fund, as discussed in the Executive Summary.

The graph above shows Tax revenues are up approximately \$19.6 million from the same period in 2011. This increase is primarily attributable to property tax bills being distributed one month earlier this year compared to last year.

Charges for Services revenues are down approximately \$3.5 million from the same period in 2011. This decrease is primarily due to indirect cost charges that were received in the General Fund in 2011, but are now received in the Administrative Support Fund.

Other Financing Sources are up nearly \$5.8 million primarily due to a one-time transfer from the Capital Vehicle Replacement Fund as part of the plan to balance the budget. The funding for the transfer was made available by reducing the County's fleet size and keeping vehicles longer.