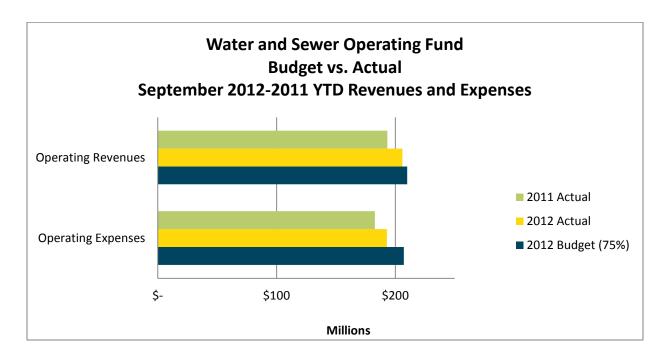

## Water and Sewer Operating Fund (501)

The Water and Sewer Operating Fund supports the operation, maintenance, and capital improvement of the water and sewer system.

Total year-to-date Water and Sewer Fund revenues are up when compared to 2011 by \$12.7 million. The increase in revenue is driven mainly by increases in:

- Retail Sewer revenue \$6.2 million
- System Development Charge revenue \$3.6 million
- Retail Water revenue \$2.2 million
- Sales Tax Refund revenue \$966,000

Water and Sewerage year-to-date operating expenses are up approximately \$10.1 million compared to 2011 and can be summarized as:

#### Decreases

- Utilities \$1.4 million
- Industrial Repair and Maintenance \$747,000
- Bad Debt Expense \$285,000
- License Support Agreements \$241,000
- Road Services \$112,000

Based on the percentage of the fiscal year that has lapsed, revenues are approximately \$4 million less than budget. Due to the proper accounting of revenues in the period earned, revenues lag one month and appear understated until year end by about \$8 million. Expenses are approximately \$14.3 million less than budget. This variance is due to job vacancies extending beyond 90 days and lower than expected demand during the summer months.