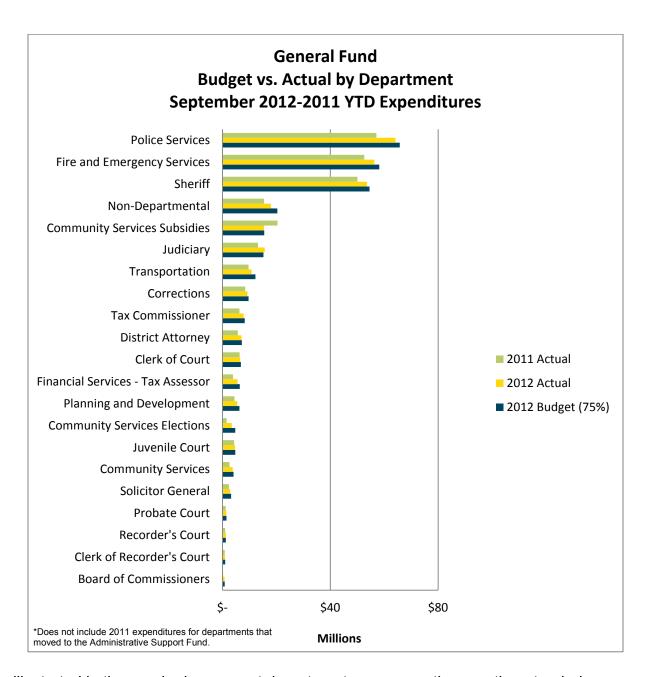

As illustrated in the graph above, most departments are currently operating at or below budgeted appropriations.

Judiciary is the only department reporting expenditures that are slightly over budget based on the percentage of the fiscal year that has lapsed. Budget is transferred at the beginning of each quarter to cover expenditures for indigent defense, court interpreters, and court reporters, resulting in a higher percentage of actual to budget usage. Expenditures are anticipated to end the year slightly under budget.

Public Safety and Judiciary expenditures account for 76% of the General Fund total expenditures through the month of September 2012.